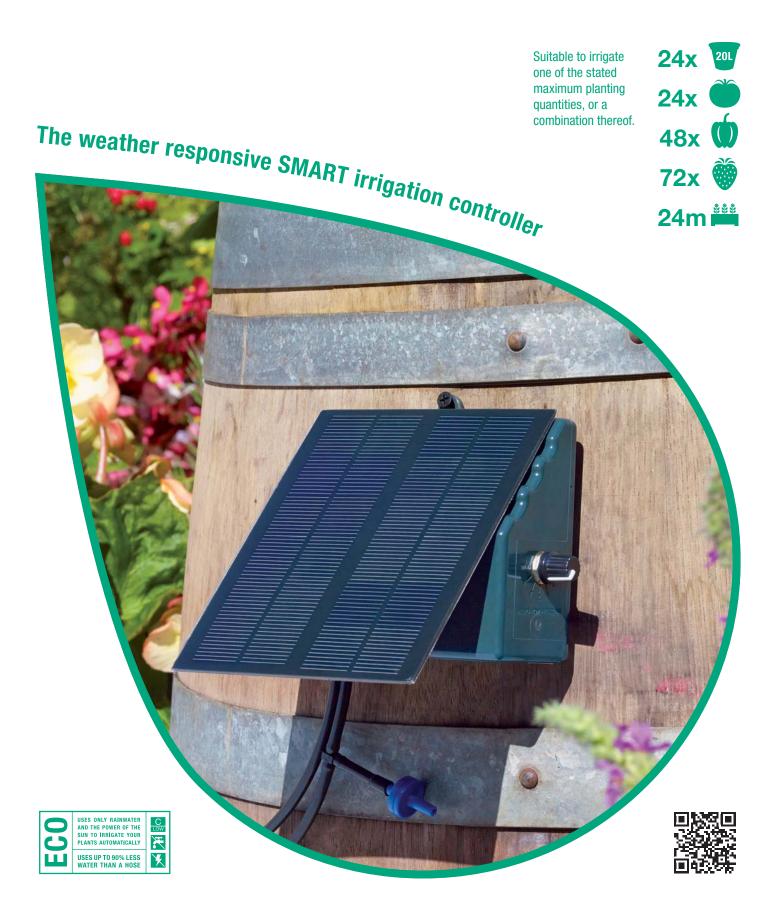

**Microporous Hose:** Ideal for flower beds, raised beds, vegetable plots, fruit trees and fruit cages.

- The more sun, the more it waters waters every 3 hrs
- Saves plants from drought and waters when on holiday
- Automatic watering for up to 10 large hanging baskets or 24 x 20 litre pots
- Drip waters up to 5m above the water source
- Uses up to 90% less water than a hose
- Easy, Eco, Efficient
- Water source to solar pump
  maximum 20m
- Water source to last dripper
   maximum 60m

The SOL-C24 is suitable to irrigate one of the stated maximum planting quantities,

| Min no. of IU's     | 6  |
|---------------------|----|
| Max no. of IU's     | 24 |
| Seephose            | •  |
| Microporous         | •  |
| Drippers            | •  |
| Height (m)          | 5  |
| To controller (m)   | 20 |
| To last dripper (m) | 60 |