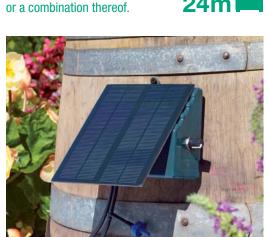

They are easy to install and set up, and once in, they will water automatically with minimal supervision – ideal for small to medium gardens or allotments – and can be used for pots, raised beds, hanging baskets, vegetables and greenhouses.

Unlike conventional timer systems, by watering little and often, the soil stays moist and water does not run off, saving you water.

No mains, wires, or hosepipes needed nor heavy watering cans to lug water around the garden.