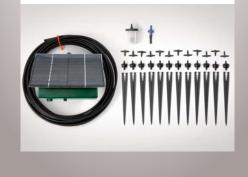

#### Contents

1 x SMART Controller C24 with integrated pump, inlet filter, anti-siphon, 15m tube, 12 drippers, stakes, tees, 3 x AA batteries.