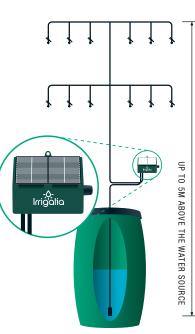

**Microporous Hose:** Ideal for flower beds, raised beds, vegetable plots, fruit trees and fruit cages.

- The more sun, the more it waters waters every 3 hrs
- Saves plants from drought and waters when on holiday
- Automatic watering for up to 10 large hanging baskets or 24 x 20 litre pots
- Drip waters up to 5m above the water source
- Uses up to 90% less water than a hose
- Easy, Eco, Efficient
- Water source to solar pump
  maximum 20m
- Water source to last dripper
   maximum 60m